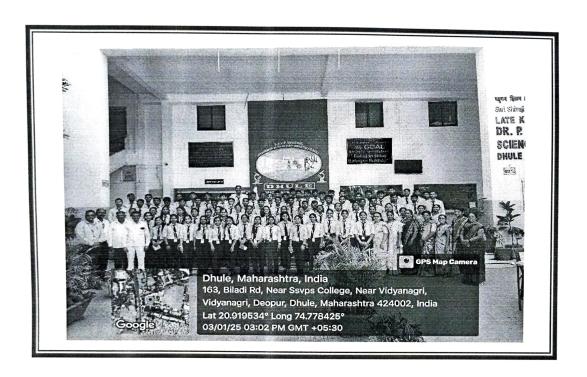

## Report on F.Y.BCA Induction Program 2024-25

Induction for first year BCA students was organized by S.S.V.P.S. Science College Dhule on 3<sup>rd</sup> Jan 2025. Guest of the program was Dr. M. V. Patil, Program started with National Anthem.