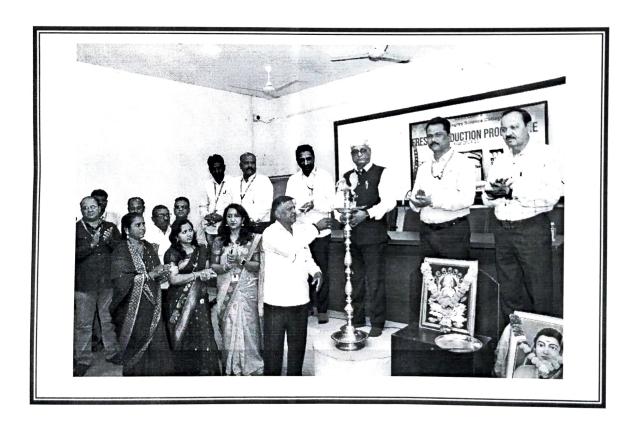

## Report on F.Y.BCA Induction Program 2024-25

Induction for first year BCA students was organized by S.S.V.P.S. Science College Dhule on 3<sup>rd</sup> Jan 2025. Guest of the program was Dr. M. V. Patil, Program started with National Anthem.

Principal, S. S. V. P. S's L. K. Dr. P. R. Ghegrey Science College, Dhule gave welcome addressed to students and said our primary goal is to provide you with an environment where you can explore, innovate, and develop the skills necessary to excel in your chosen field. We believe in holistic education, which means not only excelling academically but also nurturing your character, ethics, and social consciousness. Our dedicated faculty is here to support and guide you throughout this journey.