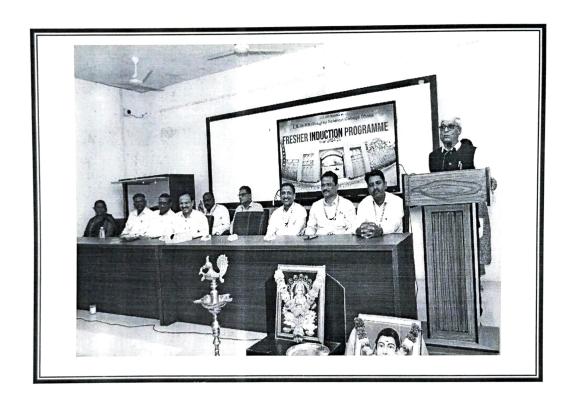

## Report on F.Y.BCA Induction Program 2024-25

Induction for first year BCA students was organized by S.S.V.P.S. Science College Dhule on 3<sup>rd</sup> Jan 2025. Guest of the program was Dr. M. V. Patil, Program started with National Anthem.

Principal, S. S. V. P. S's L. K. Dr. P. R. Ghegrey Science College, Dhule gave welcome addressed to students and said our primary goal is to provide you with an environment where you can explore, innovate, and develop the skills necessary to excel in your chosen field. We believe in holistic education, which means not only excelling academically but also nurturing your character, ethics, and social consciousness. Our dedicated faculty is here to support and guide you throughout this journey.